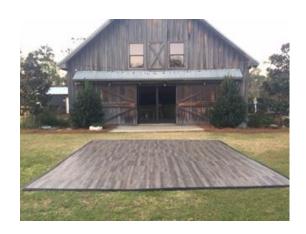

**RUSTIC DANCE FLOOR** 

| Dance Floors |           |                     |               |             |
|--------------|-----------|---------------------|---------------|-------------|
| ITEM         | Size      | DESCRIPTION         | Price         |             |
|              |           |                     | UNDERFLOORING | DANCE FLOOR |
| Dance Floors | 12' x 12' | Available in Rustic | \$100.00      | \$300.00    |
|              | 15' x 15' | Available in Rustic | \$125.00      | \$425.00    |
|              | 18' x 18' | Available in Rustic | \$150.00      | \$500.00    |

Dance floors are best set up on hard surfaces or level areas. Dance floors will only be as flat and level as the ground they are being installed over. For outdoor use Underflooring is required and is available for an additional fee. It is not guaranteed to flatten out all areas.